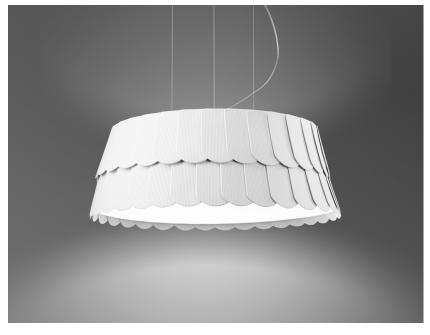

#### Description

Pendant lamp with scales made of semi-rigid rubbery material. The lower part is closed by a fabbric disk diffuser.

Voltage

220-240V

Socket

6xE27