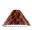

#### Description

Pendant lamp with scales made of semi-rigid rubbery material. The lower part is closed by a fabbric disk diffuser.

Voltage

220-240V

Socket

6xE27

### Specs

EAC

**IP**20

Material

Polypropylene - Metal

Available diffuser colours

White

Green