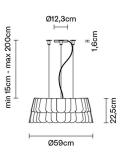

#### Description

Pendant lamp with scales made of semi-rigid rubbery material. The lower part is closed by a fabbric disk diffuser.

Voltage

220-240V

Socket

6xE27