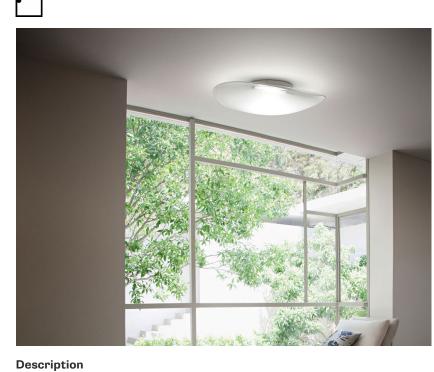

## Dimensions

Wall/ceiling lamp with transparent blown glass diffuser, striped pattern on the top and sandblasted on the bottom. White painted metal structure.

Voltage 220-240V

**Dimmable LED** TRIAC

### Light source and alternative bulbs

LED 1x17W-120° WHITE 3000K 1850lm Cri >80

Energetic class A++

• LED

**Included accessories** LED

Weight Net: 3.71 kg Gross: 5.28 kg Packaging Volume: 0.108 m<sup>3</sup> Number of boxes: 1

Specs

EHE **IP**40 Material Glass - Metal

Available diffuser colours Transparent

Available structure colours White