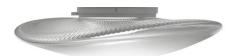

## Dimensions

Wall/ceiling lamp with transparent blown glass diffuser, striped pattern on the top and sandblasted on the bottom. White painted metal structure.

Voltage 220-240V

**Dimmable LED** TRIAC

### Light source and alternative bulbs

LED 1x17W-120° WHITE 3000K 1850lm Cri >80

Energetic class A++

• LED

**Included accessories** LED

Weight Net: 3.71 kg Gross: 5.28 kg Packaging Volume: 0.108 m<sup>3</sup> Number of boxes: 1

Specs

EHE **IP**40 Material Glass - Metal

Available diffuser colours Transparent

Available structure colours White