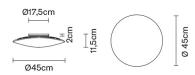

## Dimensions

Wall/ceiling lamp with transparent blown glass diffuser, striped pattern on the top and sandblasted on the bottom. White painted metal structure.

Voltage 220-240V

**Dimmable LED** TRIAC

Specs

EHE **IP**40 Material Glass - Metal

Available diffuser colours Transparent

Available structure colours White