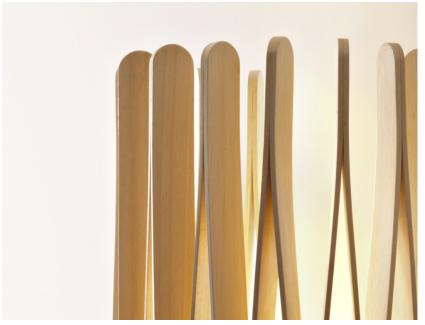

# Description

For this wall lamp the light is discreetly diffused from a frame decorated with laths of Ayous wood. Structure and stem in powderpainted metal, or structure in powder-painted metal with stem in Toulipier wood.

#### Material

Wood - Metal

#### Available structure colours

Anodized