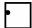

# Description

For this wall lamp the light is discreetly diffused from a frame decorated with laths of Ayous wood. Structure and stem in powderpainted metal, or structure in powder-painted metal with stem in Toulipier wood.

#### Material

Wood - Metal

#### Available diffuser colours

Light wood colour