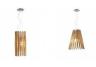

# Description

For this wall lamp the light is discreetly diffused from a frame decorated with laths of Ayous wood. Structure and stem in powderpainted metal, or structure in powder-painted metal with stem in Toulipier wood.

### In the same family

Pendant

Table

Floor

Pendant

Pendant