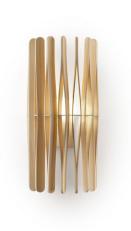

# : Fabbian

## **STICK**

# F23D0269

Matali Crasset





# Description

For this wall lamp the light is discreetly diffused from a frame decorated with laths of Ayous wood. Structure and stem in powderpainted metal, or structure in powder-painted metal with stem in Toulipier wood.



#### **Dimensions**





Voltage

220-240V

**Dimmable LED** 

#### Light source and alternative bulbs

LED 1x8.7W-120° WHITE 3000K 800lm Cri >80

LED 1x13W-120° WHITE 3000K 1210lm Cri >80

Energetic class A++ Energetic class A++









#### Included accessories

LED

Weight Net: 0.68 kg Gross: 0.68 kg **Packaging** 

Volume: 0.089 m<sup>3</sup> Number of boxes: 1

### **Specs**

**IP**20

#### Material

Wood - Metal

#### Available diffuser colours

Light wood colour

#### Available structure colours

Anodized

### In the same family





Pendant



Table



Floor

Pendant



Pendant