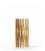

# Description

For this wall lamp the light is discreetly diffused from a frame decorated with laths of Ayous wood. Structure and stem in powderpainted metal, or structure in powder-painted metal with stem in Toulipier wood.

#### Material

Wood - Metal

#### Available diffuser colours

Light wood colour