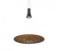

# Description

Pendant lamp with black aluminium structure and iron lens. The lens undergoes an oxidation process inducted by flame and it is followed by brushing, sponging, polishing and sanding.

# Material

Aluminium - Iron

#### Available structure colours

Black