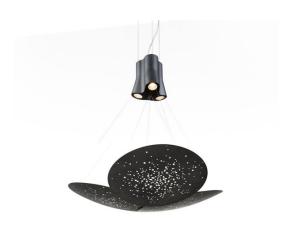

# Description

Pendant lamp with black aluminium structure and iron lens. The lens undergoes an oxidation process inducted by flame and it is followed by brushing, sponging, polishing and sanding.

# In the same family

Pendant

Wall/ceiling