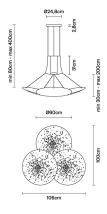

# :Fabbian

# **LENS**

# F46A0514

Lucie Koldova





# Description

Pendant lamp with black aluminium structure and iron lens. The lens undergoes an oxidation process inducted by flame and it is followed by brushing, sponging, polishing and sanding.



#### **Dimensions**



# Voltage

220-240V

# Light source and alternative bulbs

LED 3x26W-35° WHITE 3000K 7200lm Cri 92

Energetic class A++





#### Included accessories

LED

Dimmable electronic driver

#### **Weight** Net: 16.77 kg Gross: 22 kg

#### Packaging Volume: 0.158

Volume: 0.158 m<sup>3</sup> Number of boxes:

# **Specs**

**IP**40

# Material

Aluminium - Iron

# Available diffuser colours

Satin-finish burnished Multicolour

Rust
Bronze

#### Available structure colours

Black

# In the same family





Pendant

Wall/ceiling