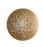

# :Fabbian

# **LENS**

# F46A0514

Lucie Koldova





# Description

Pendant lamp with black aluminium structure and iron lens. The lens undergoes an oxidation process inducted by flame and it is followed by brushing, sponging, polishing and sanding.



#### **Dimensions**



# Voltage

220-240V

# Light source and alternative bulbs

LED 3x26W-35° WHITE 3000K 7200lm Cri 92

Energetic class A++





#### Included accessories

LED

Dimmable electronic driver

#### **Weight** Net: 16.77 kg Gross: 22 kg

#### Packaging Volume: 0.158

Volume: 0.158 m<sup>3</sup> Number of boxes:

# **Specs**

**IP**40

# Material

Aluminium - Iron

# Available diffuser colours

Satin-finish burnished Multicolour

Rust
Bronze

#### Available structure colours

Black

# In the same family





Pendant

Wall/ceiling