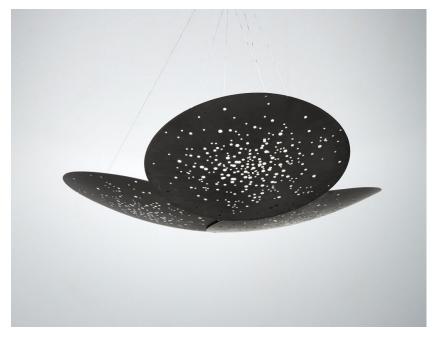

# Description

Pendant lamp with black aluminium structure and iron lens. The lens undergoes an oxidation process inducted by flame and it is followed by brushing, sponging, polishing and sanding.