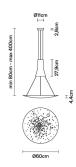

# **:** Fabbian

# LENS **F46A0114**

Lucie Koldova

•





# Dimensions



### Description

Pendant lamp with black aluminium structure and iron lens. The lens undergoes an oxidation process inducted by flame and it is followed by brushing, sponging, polishing and sanding.

**Voltage** 220-240V

Light source and alternative bulbs

LED 1x26W-35° WHITE 3000K 2400lm Cri 92

Energetic class A++

**Included accessories** LED Dimmable electronic driver

Weight Net: 6.08 kg Gross: 8.32 kg **Packaging** Volume: 0.064 m<sup>3</sup> Number of boxes:

#### Material Aluminium - Iron

# Available diffuser colours

Satin-finish burnished Rust Bronze

Available structure colours

## In the same family



Multiple pendant Wall/ceiling

# Specs

**IP**40

Fabbian s.r.l. | via Santa Brigida 50, 31023 Castelminio di Resana (TV) Italy | tel. +39 0423 4848 | fax +39 0423 484395 | w