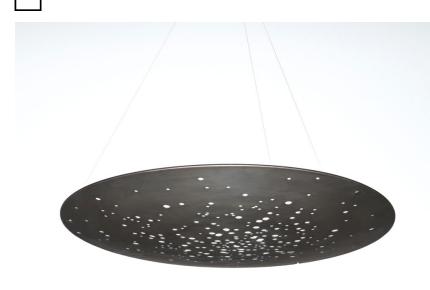

### Description

Pendant lamp with black aluminium structure and iron lens. The lens undergoes an oxidation process inducted by flame and it is followed by brushing, sponging, polishing and sanding.

**Voltage** 220-240V

#### Material Aluminium - Iron