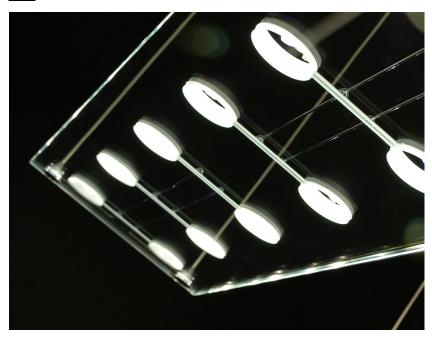

#### Description

Pendant lamp with extra clear tempered flat glass, with a thickness of 15 mm, milled for the 12V circuit housing.

#### Available structure colours

Chrome