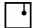

#### Description

Pendant lamp with extra clear tempered flat glass, with a thickness of 15 mm, milled for the 12V circuit housing.

## Light source and alternative bulbs

cod. A10302C10

G4 12x20W HSGS

Energetic class C

## Material

Glass - Metal

## Available diffuser colours

Transparent