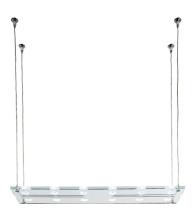

# :Fabbian

# **SOSPESA**

# D42A0100

Paolo De Lucchi / Lisa Bellon





#### Description

Pendant lamp with extra clear tempered flat glass, with a thickness of 15 mm, milled for the 12V circuit housing.



## **Dimensions**



Voltage

220-240V

Socket

12xG4

## Light source and alternative bulbs

cod. A10302C10

G4 12x20W HSGS

Energetic class C

#### Included accessories

Electronic transformer

Not included accessories

Bulb

#### Weight Net: 12.08 kg

Net: 12.08 kg Gross: 14.19 kg

## Packaging

Volume: 0.079 m<sup>3</sup> Number of boxes: 2

# Specs

**IP**20



## Material

Glass - Metal

## Available diffuser colours

Transparent

#### Available structure colours

Chrome