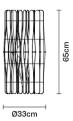

# : Fabbian

### **STICK**

## F23B0269

Matali Crasset





# Description

For this table lamp the light is discreetly diffused from a frame decorated with laths of Ayous wood. Structure and stem in powderpainted metal, or structure in powder-painted metal with stem in Toulipier wood.



#### **Dimensions**



Voltage

220-240V

**Dimmable LED** 

#### Light source and alternative bulbs

LED 1x8.7W-120° WHITE 3000K 800lm Cri >80

LED 1x13W-120° WHITE 3000K 1210lm Cri >80

Energetic class A++ Energetic class A++









#### Included accessories

LED

Electronic driver

Weight

Net: 2.17 kg Gross: 2.37 kg

#### **Packaging**

Volume: 0.008 m<sup>3</sup> Number of boxes: 1

#### **Specs**



**IP**20

#### Material

Wood - Metal

#### Available diffuser colours

Light wood colour

#### Available structure colours

Anodized

### In the same family





Pendant





Floor



Pendant



Pendant