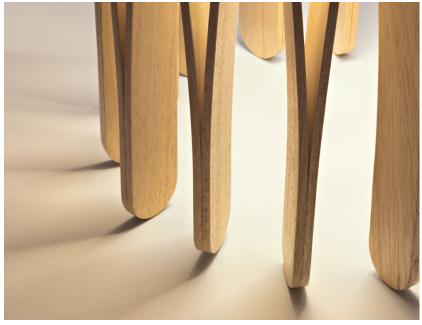

# Description

For this table lamp the light is discreetly diffused from a frame decorated with laths of Ayous wood. Structure and stem in powderpainted metal, or structure in powder-painted metal with stem in Toulipier wood.

#### Material

Wood - Metal

#### Available diffuser colours

Light wood colour