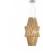

Description

For this table lamp the light is discreetly diffused from a frame decorated with laths of Ayous wood. Structure and stem in powderpainted metal, or structure in powder-painted metal with stem in Toulipier wood.



#### **Dimensions**



Voltage

220-240V

**Dimmable LED** 

#### Light source and alternative bulbs

LED 1x8.7W-120° WHITE 3000K 800lm Cri >80

LED 1x13W-120° WHITE 3000K 1210lm Cri >80

Energetic class A++ Energetic class A++









#### Included accessories

LED

Electronic driver

Weight

Net: 2.17 kg Gross: 2.37 kg

#### **Packaging**

Volume: 0.008 m<sup>3</sup> Number of boxes: 1

#### **Specs**



**IP**20

#### Material

Wood - Metal

#### Available diffuser colours

Light wood colour

#### Available structure colours

Anodized

### In the same family





Pendant





Floor



Pendant



Pendant