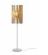

### **STICK**

## F23B0269

Matali Crasset

# Description

For this table lamp the light is discreetly diffused from a frame decorated with laths of Ayous wood. Structure and stem in powderpainted metal, or structure in powder-painted metal with stem in Toulipier wood.