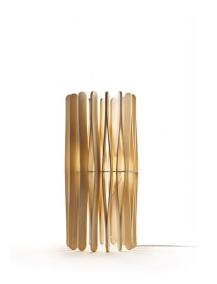

# Description

For this table lamp the light is discreetly diffused from a frame decorated with laths of Ayous wood. Structure and stem in powderpainted metal, or structure in powder-painted metal with stem in Toulipier wood.

#### Material

Wood - Metal