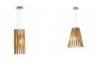

# Description

For this table lamp the light is discreetly diffused from a frame decorated with laths of Ayous wood. Structure and stem in powderpainted metal, or structure in powder-painted metal with stem in Toulipier wood.



#### **Dimensions**



Voltage

220-240V

**Dimmable LED** 

#### Light source and alternative bulbs

LED 1x8.7W-120° WHITE 3000K 800lm Cri >80

LED 1x13W-120° WHITE 3000K 1210lm Cri >80

Energetic class A++ Energetic class A++









#### Included accessories

LED

Electronic driver

Weight

Net: 2.17 kg Gross: 2.37 kg

#### **Packaging**

Volume: 0.008 m<sup>3</sup> Number of boxes: 1

#### **Specs**



**IP**20

#### Material

Wood - Metal

#### Available diffuser colours

Light wood colour

#### Available structure colours

Anodized

### In the same family





Pendant





Floor



Pendant



Pendant