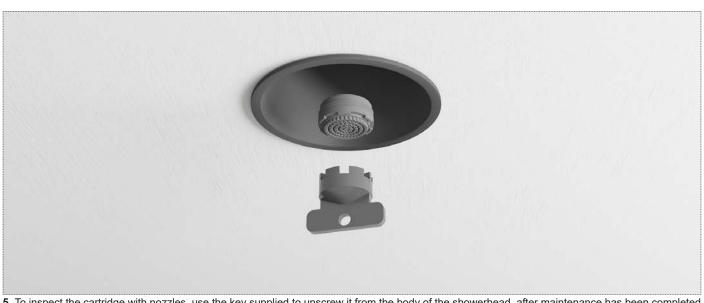

MOUNTING DIAGRAM FOR SHOWERHEADS

Installation manual

**5**\_To inspect the cartridge with nozzles, use the key supplied to unscrew it from the body of the showerhead, after maintenance has been completed reinsert the cartridge by screwing it in using the appropriate key.