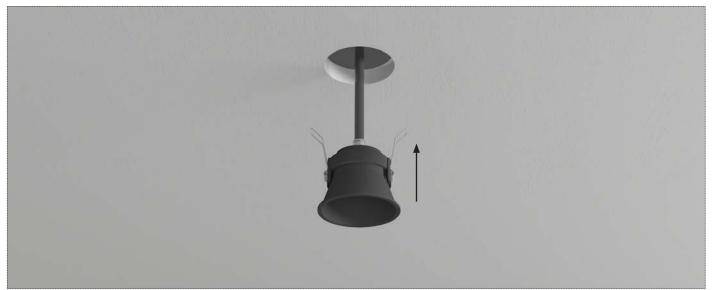

1\_cut a hole in the sospende ceiling.

2\_ Connect the water pipe to the showerhead making sure that it is firmly inserted.

**3**\_Insert the showerhead by moving the two docking levers upwards.

4\_Gently release the two fixing levers, thus blocking the showerhead to the suspended ceiling.

MOUNTING DIAGRAM FOR SHOWERHEADS

Installation manual

**5**\_To inspect the cartridge with nozzles, use the key supplied to unscrew it from the body of the showerhead, after maintenance has been completed reinsert the cartridge by screwing it in using the appropriate key.