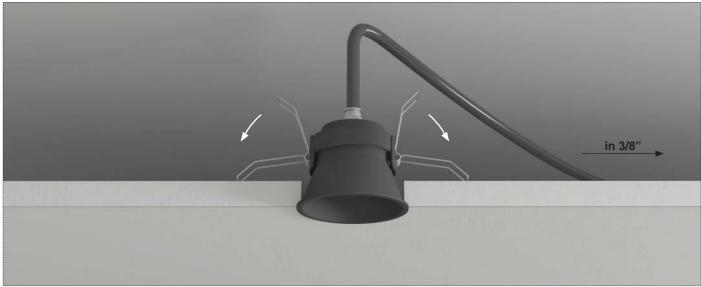

1\_cut a hole in the sospende ceiling.

2\_ Connect the water pipe to the showerhead making sure that it is firmly inserted.

**3**\_Insert the showerhead by moving the two docking levers upwards.

4\_Gently release the two fixing levers, thus blocking the showerhead to the suspended ceiling.

MOUNTING DIAGRAM FOR SHOWERHEADS

Installation manual

**5**\_To inspect the cartridge with nozzles, use the key supplied to unscrew it from the body of the showerhead, after maintenance has been completed reinsert the cartridge by screwing it in using the appropriate key.