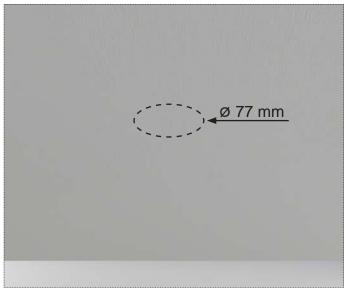

1\_cut a hole in the sospende ceiling.

2\_ Connect the water pipe to the showerhead making sure that it is firmly inserted.

**3**\_Insert the showerhead by moving the two docking levers upwards.

4\_Gently release the two fixing levers, thus blocking the showerhead to the suspended ceiling.