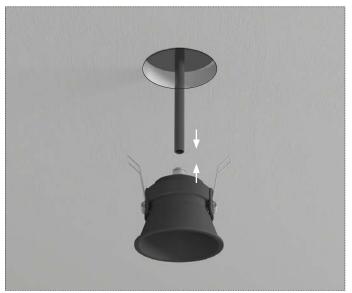

1\_cut a hole in the sospende ceiling.

2\_ Connect the water pipe to the showerhead making sure that it is firmly inserted.

**3**\_Insert the showerhead by moving the two docking levers upwards.

4\_Gently release the two fixing levers, thus blocking the showerhead to the suspended ceiling.