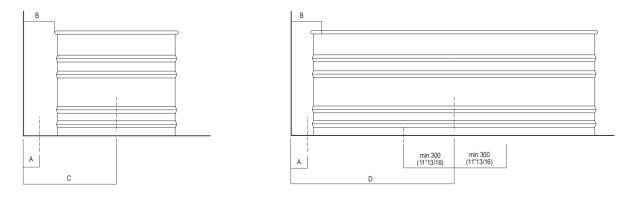

## Dimensions for freestanding spouts

|                                       |                              | A          | В             | С              | D               |
|---------------------------------------|------------------------------|------------|---------------|----------------|-----------------|
| FEZ                                   | (ARUB140, RAUB145, ARUB170N) | 80 (3"1/8) | 170 (6"11/16) | 540 (21"17/64) | 1025 (40"23/64) |
| MEMORY (ARUB1078, ARUB1072, ARUB1033) |                              | 80 (3"1/8) | 170 (6"11/16) | 540 (21"17/64) | 1025 (40"23/64) |
| SQUARE                                | (ARUB0961L, ARUB0934L,       | 80 (3"1/8) | 140 (5"33/64) | 520 (20"15/32) | 1005 (39"19/16) |
|                                       | ARUB0935NL, ARUB0936NL,      |            |               |                |                 |
|                                       | ARUB0952L, ARUB1024N)        |            |               |                |                 |
| SUITE                                 | (ARUB1108S)                  | 80 (3"1/8) | 170 (6"11/16) | 540 (21"17/64) | 1025 (40"23/64) |
| SEN                                   | (ASEN0911)                   | 80 (3"1/8) | 140 (5"33/64) | 520 (20"15/32) | 1005 (39"19/16) |