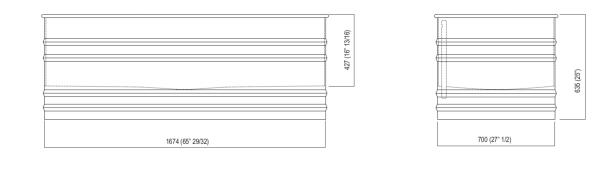

| Height:                 | 63.5 cm          | 25" inches                      |  |  |
|-------------------------|------------------|---------------------------------|--|--|
| Depth:                  | 72.6 cm          | 28"5/8 inches                   |  |  |
| Lenght:                 | 171.0 cm         | 67" 3/8 inches                  |  |  |
| Capacity:               | 370.0            | 98 gal                          |  |  |
| Weight:                 | 85.0 kg          | 187 lbs                         |  |  |
| Packaging measurements: | 87 x 185 x 70 cm | 34"2/8 x 72"7/8 x 27"4/8 inches |  |  |
| Weight with packaging:  | 115.0 kg         | 254 lbs                         |  |  |

## Main dimensions

Drain pipe position