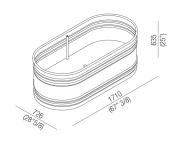

| Height:                 | 63.5 cm          | 25" inches                      |  |  |
|-------------------------|------------------|---------------------------------|--|--|
| Depth:                  | 72.6 cm          | 28"5/8 inches                   |  |  |
| Lenght:                 | 171.0 cm         | 67" 3/8 inches                  |  |  |
| Capacity:               | 370.0            | 98 gal                          |  |  |
| Weight:                 | 85.0 kg          | 187 lbs                         |  |  |
| Packaging measurements: | 87 x 185 x 70 cm | 34"2/8 x 72"7/8 x 27"4/8 inches |  |  |
| Weight with packaging:  | 115.0 kg         | 254 lbs                         |  |  |

## Main dimensions

Drain pipe position