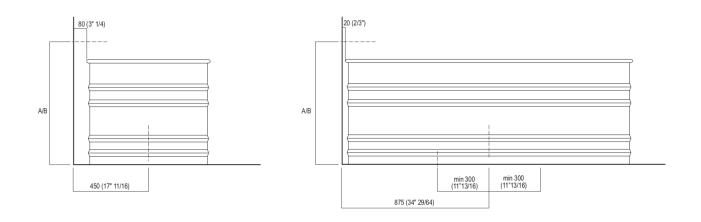

## Dimensions for wall mounted taps

|                                          |                                         | A*             | B**            |
|------------------------------------------|-----------------------------------------|----------------|----------------|
| FEZ                                      | (ARUB050000L, ARUB051000L, ARUB150000C, | 730 (28"47/64) | -              |
| ARUB151000C, ARUB1089S, ARUB190000C,     |                                         |                |                |
|                                          | ARUB191000C, ARUB1091S)                 |                |                |
| MEMORY (ARUB1076S, ARUB1077S, ARUB1040S) |                                         | 730 (28"47/64) | -              |
| SUITE                                    | (ARUB1107S)                             | 730 (28"47/64) | -              |
| SQUARE (ARUB0932N, ARUB0933N)            |                                         | -              | 730 (28"47/64) |
| SEN                                      | (ASEN0912V)                             | -              | 780 (30"45/64) |

inserasse gruppo / axial distance for tap
filo inferiore gruppo / Tap's lower edge