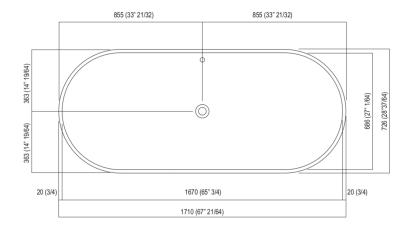

| Height:                 | 63.5 cm          | 25" inches                      |  |  |
|-------------------------|------------------|---------------------------------|--|--|
| Depth:                  | 72.6 cm          | 28"5/8 inches                   |  |  |
| Lenght:                 | 171.0 cm         | 67" 3/8 inches                  |  |  |
| Capacity:               | 370.0            | 98 gal                          |  |  |
| Weight:                 | 85.0 kg          | 187 lbs                         |  |  |
| Packaging measurements: | 87 x 185 x 70 cm | 34"2/8 x 72"7/8 x 27"4/8 inches |  |  |
| Weight with packaging:  | 115.0 kg         | 254 lbs                         |  |  |

## Main dimensions

Drain pipe position