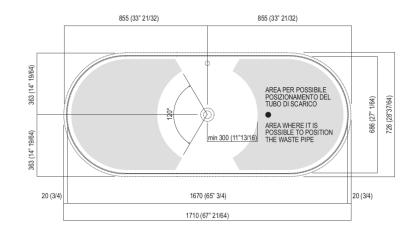

for bathtubs on display). Materials used: Steel.

| Height:                 | 63.5 cm          | 25" inches                      |  |  |
|-------------------------|------------------|---------------------------------|--|--|
| Depth:                  | 72.6 cm          | 28"5/8 inches                   |  |  |
| Lenght:                 | 171.0 cm         | 67" 3/8 inches                  |  |  |
| Capacity:               | 370.0            | 98 gal                          |  |  |
| Weight:                 | 85.0 kg          | 187 lbs                         |  |  |
| Packaging measurements: | 87 x 185 x 70 cm | 34"2/8 x 72"7/8 x 27"4/8 inches |  |  |
| Weight with packaging:  | 115.0 kg         | 254 lbs                         |  |  |





## Main dimensions









Drain pipe position







## Dimensions for wall mounted taps



|                                          |                                         | A*             | B**            |
|------------------------------------------|-----------------------------------------|----------------|----------------|
| FEZ                                      | (ARUB050000L, ARUB051000L, ARUB150000C, | 730 (28"47/64) | -              |
| ARUB151000C, ARUB1089S, ARUB190000C,     |                                         |                |                |
|                                          | ARUB191000C, ARUB1091S)                 |                |                |
| MEMORY (ARUB1076S, ARUB1077S, ARUB1040S) |                                         | 730 (28"47/64) | -              |
| SUITE