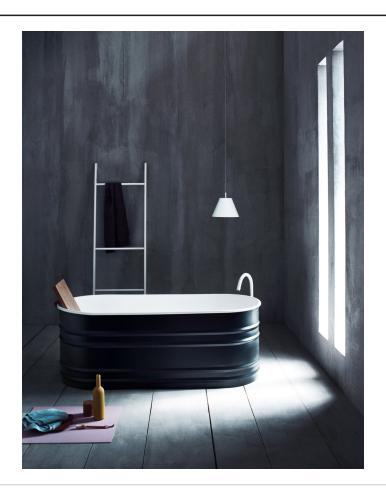

# Bathtubs Vieques AVAS0911\_

Patricia Urquiola, 2008

Bathtub

## Finishes

Steel painted white

Steel painted grey

Oval steel bathtub painted white with dark grey exterior (RAL7021). With external overflow system painted white. Backrest and shelf in teak wood available as accessories, to be installed on bathtub edge. The bath must be fitted with waste trap .MET0433WU (.MET0434 for bathtubs on display). Materials used: Steel.