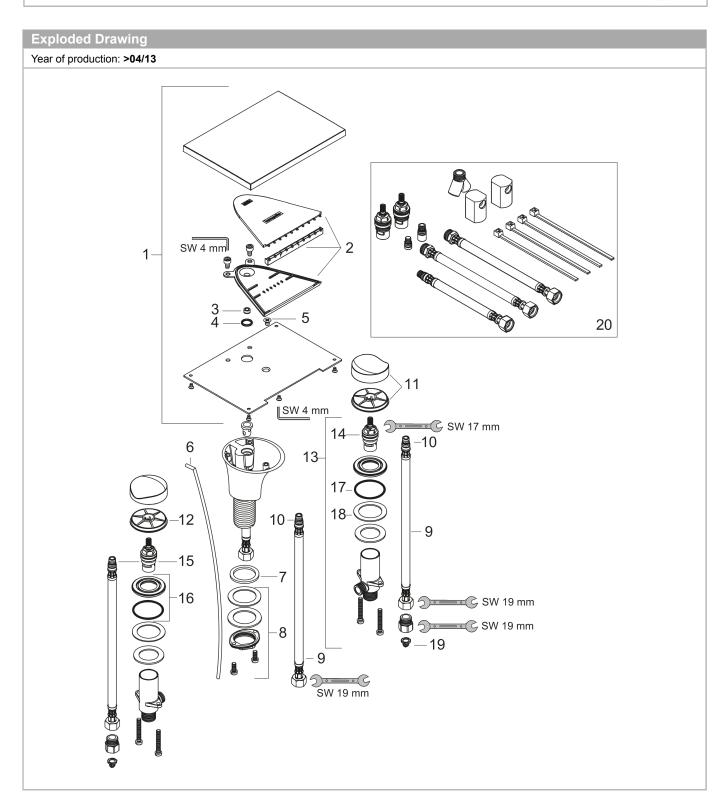

#### AXOR Massaud 3-hole basin mixer 80 with pop-up waste set Surfaces: Chrome Article Number: 18013000

1

| Spare part list            |                                           |                |    |    |
|----------------------------|-------------------------------------------|----------------|----|----|
| Year of production: >04/13 |                                           |                |    |    |
| Pos.                       | Description                               | Article Number | PC | PU |
| 1                          | plate for spout                           | 98658000       | 0  | 1  |
| 2                          | spray former                              | 97446000       | 0  | 1  |
| 3                          | flow limiter (4 l/min)                    | 98465000       | 0  | 1  |
| 4                          | O-ring 16x2,5                             | 98134000       | 0  | 1  |
| 5                          | screw                                     | 92137000       | 0  | 1  |
| 6                          | pull rod                                  | 97158000       | 0  | 1  |
| 7                          | flat seal                                 | 98749000       | 0  | 1  |
| 8                          | fixing set (Ø 32)                         | 13961000       | 0  | 1  |
| 9                          | connection hose 450 mm M10x1 G3/8         | 96507000       | 0  | 1  |
| 10                         | O-ring 8x1,75                             | 97827000       | 0  | 1  |
| 11                         | handle                                    | 18094000       | 0  | 1  |
| 12                         | set of color-rings cold / hot water       | 98660000       | 0  | 1  |
| 13                         | stop valve cpl.                           | 97357000       | 0  | 1  |
| 14                         | shut off unit left closing                | 94008000       | 0  | 1  |
| 15                         | shut off unit right closing               | 94009000       | 0  | 1  |
| 16                         | nut                                       | 92854000       | 0  | 1  |
| 17                         | O-ring 40x3                               | 92634000       | 0  | 1  |
| 18                         | lever collar                              | 97548000       | 0  | 1  |
| 19                         | filter packing                            | 95291000       | 0  | 1  |
| 20                         | Hose extension set for 3-Hole Basin Mixer | 38959000       | 0  | 1  |
| а                          | pop up waste                              | 94139000       | 0  | 1  |
| b                          | fixation extension 35 mm                  | 13898000       | 0  | 1  |
| С                          | spray former (special 8°)                 | 95492000       | 0  | 1  |