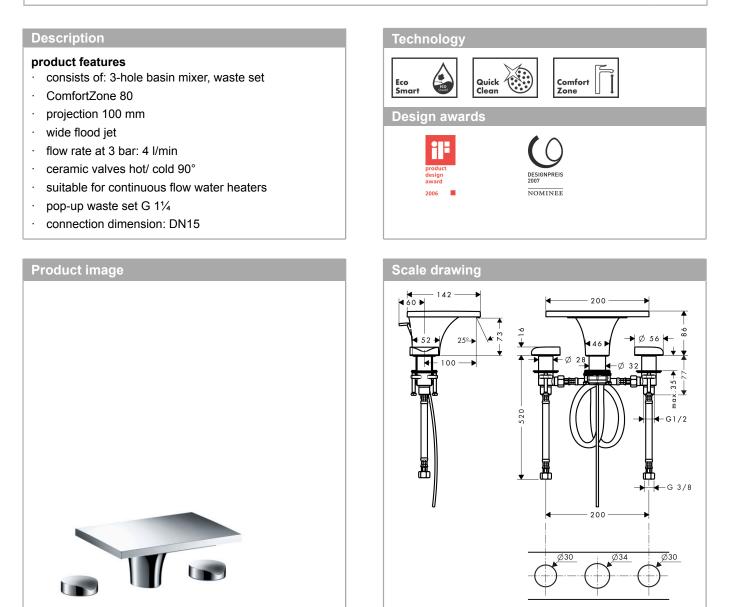

#### AXOR Massaud 3-hole basin mixer 80 with pop-up waste set Surfaces: Chrome Article Number: 18013000

#### AXOR Massaud 3-hole basin mixer 80 with pop-up waste set Surfaces: Chrome Article Number: 18013000

.....