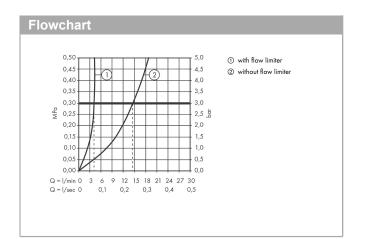

#### AXOR Massaud 3-hole basin mixer 80 with pop-up waste set Surfaces: Chrome Article Number: 18013000

.....